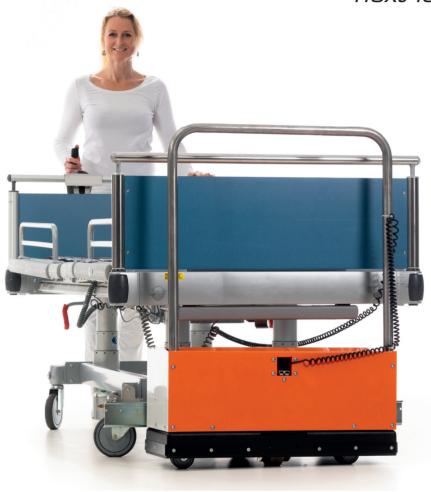

# Beagle Lateral bedmover

Lift your products to the next level of controlling

## **Key Features**

- 360-degree movement: all directions motor
- drive system
- Higly efficient and safe electronic controlling system
- Foldable steering device (optional)
- Extreme compact connecting possible for best fitting in elevators
- Three-phase higly efficient and very powerful flange motor inside
- Steering possible at small patient rooms
- Large battery capacity
- Sophisticated customized software settings available

## **Technology**

Advanced processor technology for smooth steering and personal settings result in safety during driving for both patient and driver.

### **Dimensions:**

790mm (L) x 550mm (W) x 390mm-1120mm (H)

Speed: up to 10km/h (adjustable)

Load capacity: 1000 kg Batteries: 80 Ah 24 volt Charger: 8 Amp 24 Volt IP68

Weight: 160 kg