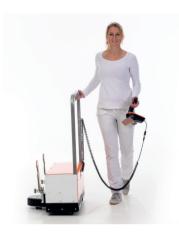

# Beagle Lateral bedmover

Lift your products to the next level of controlling

## **Key Features**

- 360-degree movement: all directions motor
- drive system
- Higly efficient and safe electronic controlling system
- Foldable steering device (optional)
- Extreme compact connecting possible for best fitting in elevators
- Three-phase higly efficient and very powerful flange motor inside
- Steering possible at small patient rooms
- Large battery capacity
- Sophisticated customized software settings available

## **Technology**

Advanced processor technology for smooth steering and personal settings result in safety during driving for both patient and driver.