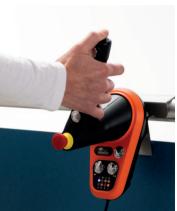

## **Key Features**

- 360-degree movement: all directions motor
- drive system
- Higly efficient and safe electronic controlling system
- Foldable steering device (optional)
- Extreme compact connecting possible for best fitting in elevators
- Three-phase higly efficient and very powerful flange motor inside
- Steering possible at small patient rooms
- Large battery capacity
- Sophisticated customized software settings available

## **Technology**

Advanced processor technology for smooth steering and personal settings result in safety during driving for both patient and driver.